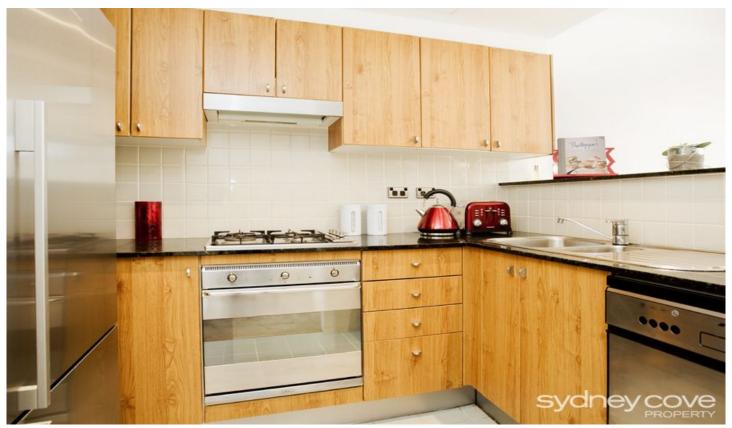

## **Key Points:**

- \* Spacious apartment, heart of Martin Place
- \* Large modern gas kitchen with dishwasher
- \* Great balcony, perfect for outdoor dining
- \* Separate internal laundry, ducted A/C
- \* Building features building manager, gym, pool