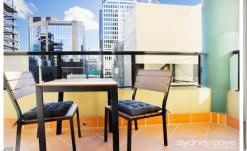

## **Key Points:**

- \* Spacious apartment, heart of Martin Place
- \* Large modern gas kitchen with dishwasher
- \* Great balcony, perfect for outdoor dining
- \* Separate internal laundry, ducted A/C
- \* Building features building manager, gym, pool