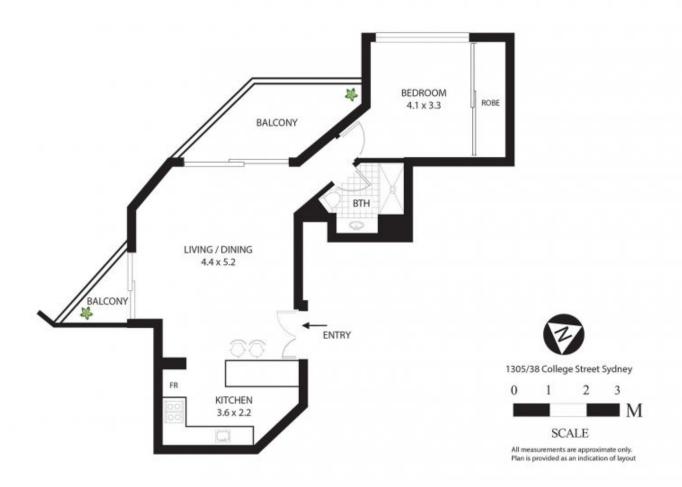

## SYDNEY COVE

## 1305/38 College Street Darlinghurst NSW

Truly a one of a kind apartment, featuring stunning fully renovated interiors and breathtaking views overlooking Hyde Park, the city and beyond. This is the perfect place to call home or to capitalise on big net returns with short term leasing. Situated high up on level 13 in the prominent Hyde Park Plaza building, you are only a short 240m stroll to Museum Station and on the cusp of the bustling Oxford Street precinct.