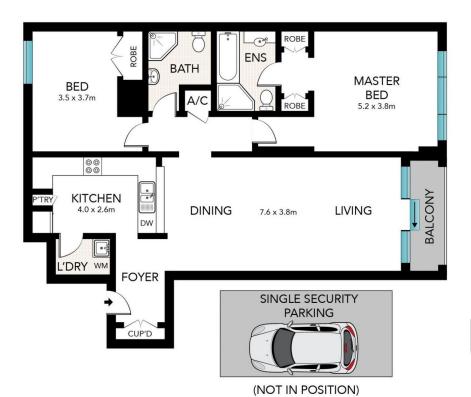

- Spacious light filled open plan living and dining areas
- Relax and enjoy a coffee on your own private balcony
- House-sized kitchen with ample storage & bench space
- Master bedroom with full ensuite and walk-thru wardrobe
- Luxurious tiled bathroom with separate bathtub & shower
- Intercom access; 24-hr concierge plus onsite building manager