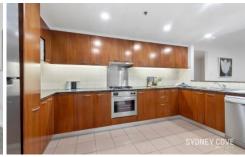

- Spacious light filled open plan living and dining areas
- Relax and enjoy a coffee on your own private balcony
- House-sized kitchen with ample storage & bench space
- Master bedroom with full ensuite and walk-thru wardrobe
- Luxurious tiled bathroom with separate bathtub & shower
- Intercom access; 24-hr concierge plus onsite building manager