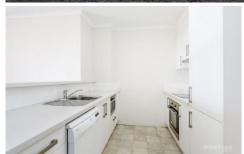

## **Key Points:**

- \* Large living area leading to balcony
- \* Spacious bedrooms with built in robe
- \* North facing, balcony, very good size
- \* Sleek kitchen ample bench space
- \* White tiled bathroom, separate bath
- \* Security building, A/C, laundry, lift
- \* Secure car space and outdoor pool