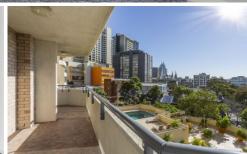

## 24/18-32 Oxford St DARLINGHURST NSW

Within walking distance to the Domain, Hyde Park, CBD and Darlinghurst restaurants and nightlife, this modern apartment on a high floor is located in the trendy hub of the Inner City. With North facing views over Darlinghurst and the CBD it's a great opportunity to reside in one of Sydney's most trendy locations.

## **Key Points:**

- \* Large living area leading to balcony
- \* Spacious bedrooms with built in robe
- \* North facing, balcony, very good size
- \* Sleek kitchen ample bench space
- \* White tiled bathroom, separate bath
- \* Security building, A/C, laundry, lift
- \* Secure car space and outdoor pool