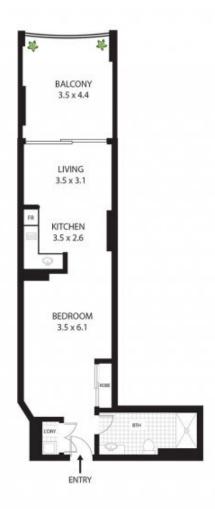

## 808/2-4 Cunningham St Sydney NSW

A great opportunity to purchase a set and forget investment located directly across from World Square. Currently leased with the renowned APX hotel group, this is the perfect property for those looking for a hassle free and effortless source of guaranteed income. The apartment features a large 62sqm floorplan, a huge balcony area and is fully equipped with all essential amenities making it ideal for guests seeking both short and long stays.

- Excellent guaranteed income of \$30,257.38 p/a with APX World Square
- Net return of 5.6% p/a after outgoings, hotel pay for strata admin fund levy
- Full sized kitchen and bathroom, separate bedroom area and living room
- Internal laundry, ducted air conditioning, large built-in wardrobe

All measurements are approximate only. Plan is provided as an indication of layout