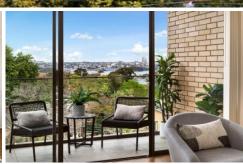

## 7/108 Ben Boyd Road NEUTRAL BAY NSW

Presenting a stunning two bedroom apartment with world class views of the Harbour Bridge, city, water and beyond. Combining expansive views with tastefully renovated interiors, this apartment makes the perfect place to call home. Situated in the boutique 'The Crest' building, you are located only moments away from Forsyth Park, Neutral Bay Public School, bus services and much more.

- Expansive views overlooking the Harbour Bridge, water and city
- Modern kitchen including stone benchtops and dishwasher
- Stunning renovated interiors and large windows throughout
- Light filled apartment, timber flooring, separate internal laundry
- Lock up garage, large main bedroom with built in