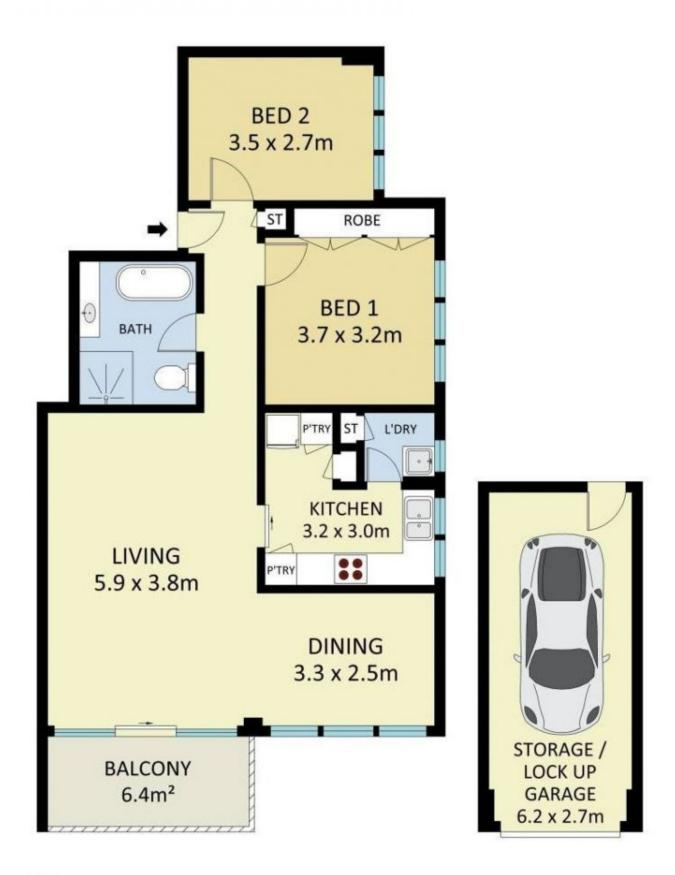

## 7/108 Ben Boyd Road NEUTRAL BAY NSW

Presenting a stunning two bedroom apartment with world class views of the Harbour Bridge, city, water and beyond. Combining expansive views with tastefully renovated interiors, this apartment makes the perfect place to call home. Situated in the boutique 'The Crest' building, you are located only moments away from Forsyth Park, Neutral Bay Public School, bus services and much more.

- Expansive views overlooking the Harbour Bridge, water and city
- Modern kitchen including stone benchtops and dishwasher
- Stunning renovated interiors and large windows throughout
- Light filled apartment, timber flooring, separate internal laundry
- Lock up garage, large main bedroom with built in