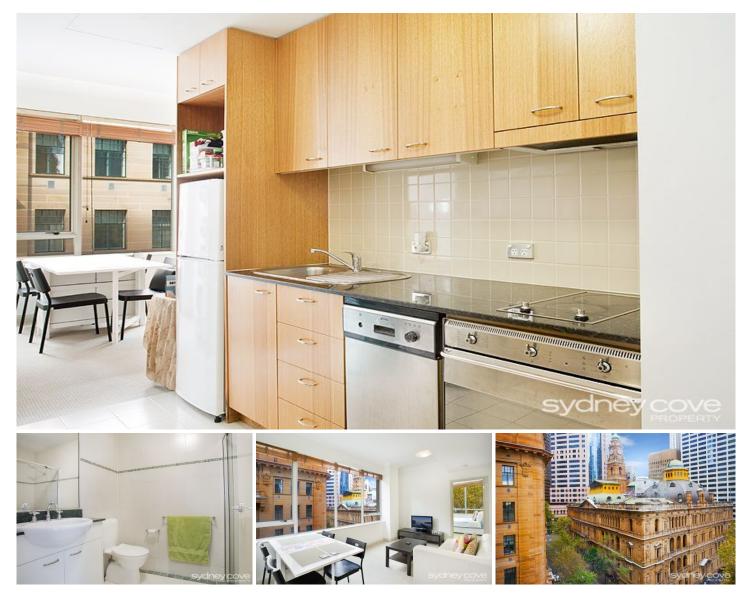

## 1507/38 Bridge St Sydney NSW

Situated on level 15 of the "Bridgeport" building is this fully furnished one bedroom apartment. The property enjoys an unrivalled position in the prestige Northern CBD and is a short stroll to Circular Quay, the Opera House, shops, cafes and restaurants. This apartment is ideal for someone seeking a city pad in the dress circle of Sydney.

Key Points:

- \* Bright and spacious living room
- \* Galley kitchen with quality appliances
- \* Double bedroom, built in wardrobes
- \* Onsite building manager, intercom
- \* Moments away from public transport