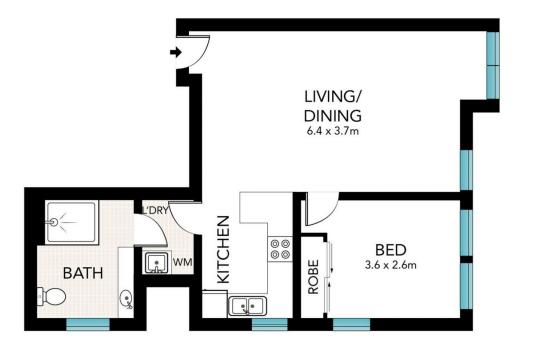

## 2302/433 Kent Street Sydney NSW

This immaculately presented one bedroom serviced apartment in Mantra on Kent is currently returning a fantastic guaranteed NET income of \$32,681.28 NET per annum, while the hotel pays for all outgoings (Strata, Water, and Council rates). Exceptional Mantra Group operates Hotels, Resorts and Apartments throughout Australia, New Zealand & Indonesia predominantly frequented by business travellers as well as holidaymakers.