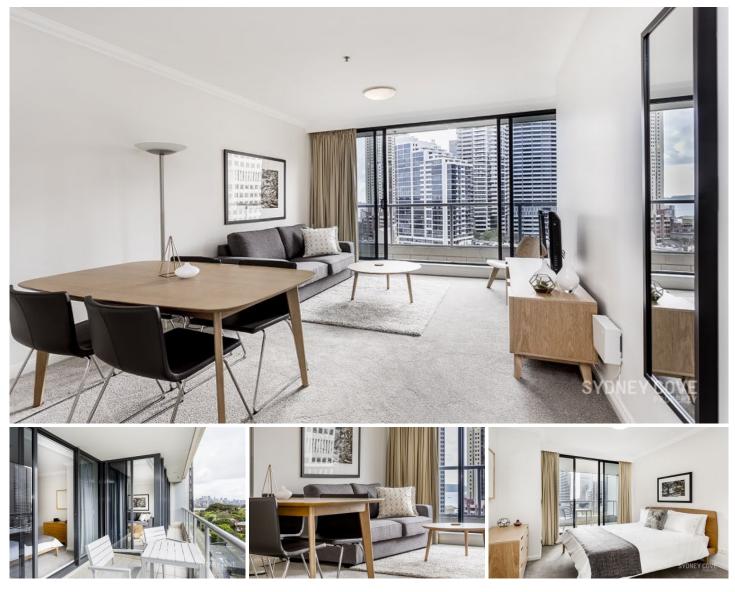

## 1510/183 Kent St SYDNEY NSW

This luxurious furnished apartment offers space, lifestyle and convenience. Located in the prestigious 'Stamford on Kent' it enjoys a prime position in the Northern CBD and is located moments to transport, restaurants, The Rocks & Walsh Bay.

## **Key Points**

- \* Spacious, open plan living & dining area
- \* Gourmet kitchen with quality appliances
- \* Double bedroom with built in wardrobe
- \* Marble bathroom, internal laundry
- \* Large balcony, perfect for entertaining
- \* 24 hour concierge, indoor pool and gym
- \* Single car space, secure fob entry