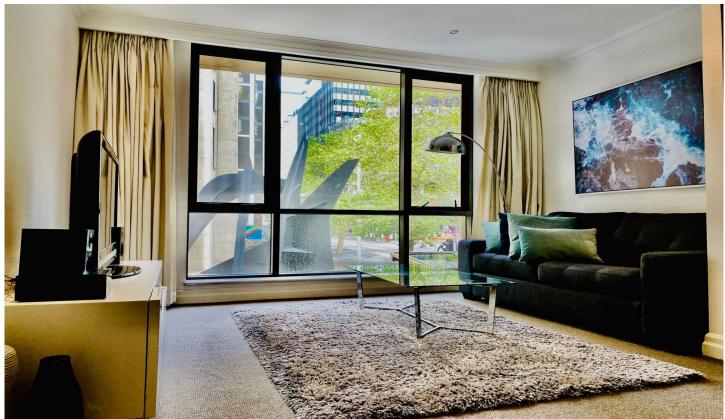

## **Key Points**

- \* Impressive layout, with great furniture
- \* Large stone kitchen, quality appliances
- \* Large bedroom with great sized built in
- \* Modern stone bathrooms, luxury finish
- \* Air-con, internal laundry, video intercom
- \* Access to hotel amenities incl. concierge
- \* Impressive roof top pool, spa and gym