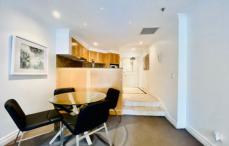

## **Key Points**

- \* Impressive layout, with great furniture
- \* Large stone kitchen, quality appliances
- \* Large bedroom with great sized built in
- \* Modern stone bathrooms, luxury finish
- \* Air-con, internal laundry, video intercom
- \* Access to hotel amenities incl. concierge
- \* Impressive roof top pool, spa and gym