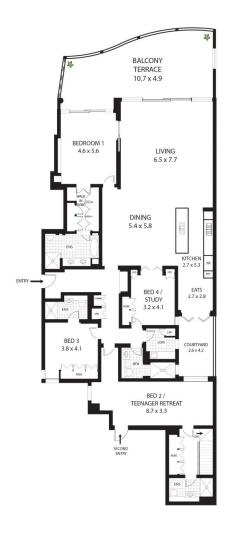

## Key Points:

Featuring an expansive 332sqm in/outdoor of luxury living, with huge terrace, around 50m2 approximately
Elevated aspect that showcases sparkling views over boat-filled Lavender Bay

SECURE TANDEM PARKING

101/5-9 Harbourview Cres, Milsons Point

(LOWER LEVEL)

STORAGE / HOME OFFICE 3.1 x 5.8

t

All measurements are approximate only. Plan is provided as an indication of layout