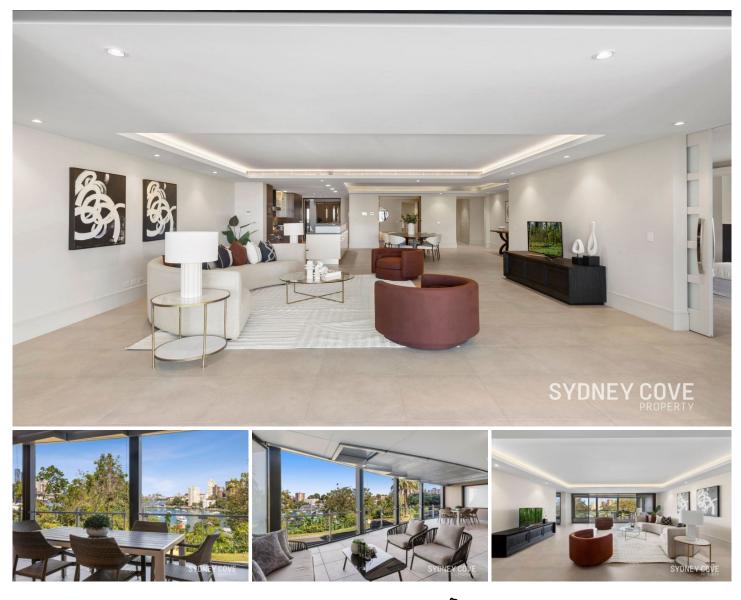

## 101/5-9 Harbourview Crescent MILSONS POINT NSW

A supremely spacious design and panoramic Lavender Bay views ensure this exclusive, private and luxury residence has lots of appeal for those looking for a house-sized home with all the advantages of apartment living. It ticks all the boxes for immediate lifestyle enjoyment with indoor/outdoor flow and a huge terrace for entertaining. It's even further enhanced by its premium cul-de-sac position within the exclusive Halcyon harbourside complex that's footsteps to Wendy Whiteley's Secret Garden, Milsons Point station, local shops and cafés.

## Key Points:

Featuring an expansive 332sqm in/outdoor of luxury living, with huge terrace, around 50m2 approximately
Elevated aspect that showcases sparkling views over boat-filled Lavender Bay