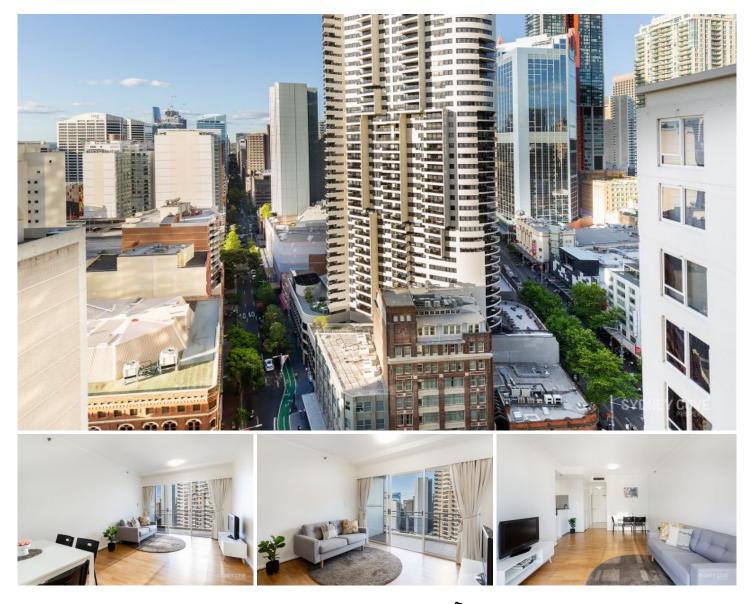

## 335/569 George Street SYDNEY NSW

This fantastic Dual Key apartment features a spacious one bedroom and studio apartment layout, located high up on level 27 in the sought after 'The Summit' building, with both apartments featuring a sun-soaked balcony overlooking the CBD and surrounding greenery. The perfect apartment for investors, or a great opportunity for owner occupiers to live in one apartment and lease the other to earn an extra source of income.

Potential net return of 4.5% per annum on the asking price.

One Bedroom Apartment (335B):

- Featuring an open plan living and dining area with timber flooring

- Bedroom with built-in wardrobe and a large window for maximum light