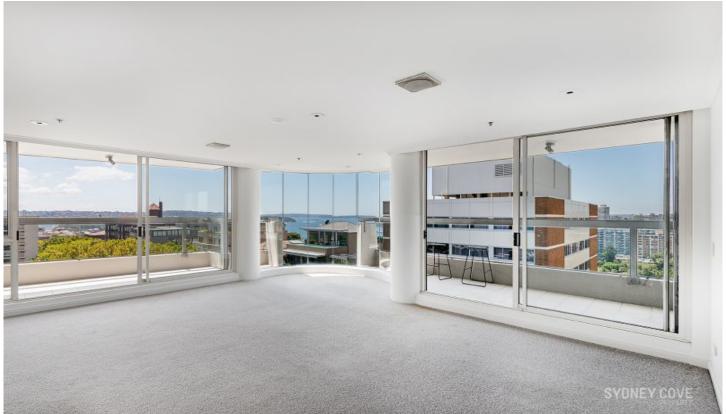

## **Key Points:**

- \* Spacious living & dining areas, bonus study nook
- \* Floor to ceiling glass and 180\* Harbour views
- \* Large modern kitchen, gas cooking, stone bench
- \* Two great balconies, main ideal for entertaining
- \* Building features pool, spa, gymnasium & more

\* Laundry, ducted air-con, lift, concierge, intercom