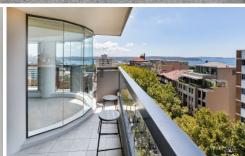

## **Key Points:**

- \* Spacious living & dining areas, bonus study nook
- \* Floor to ceiling glass and 180\* Harbour views
- \* Large modern kitchen, gas cooking, stone bench
- \* Two great balconies, main ideal for entertaining
- \* Building features pool, spa, gymnasium & more

\* Laundry, ducted air-con, lift, concierge, intercom