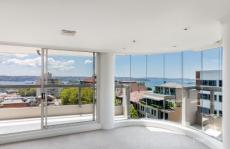

## **Key Points:**

- \* Spacious living & dining areas, bonus study nook
- \* Floor to ceiling glass and 180\* Harbour views
- \* Large modern kitchen, gas cooking, stone bench
- \* Two great balconies, main ideal for entertaining
- \* Building features pool, spa, gymnasium & more

\* Laundry, ducted air-con, lift, concierge, intercom