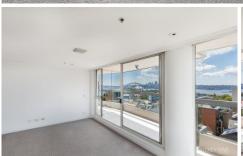

## **Key Points:**

- \* Spacious living & dining areas, bonus study nook
- \* Floor to ceiling glass and 180\* Harbour views
- \* Large modern kitchen, gas cooking, stone bench
- \* Two great balconies, main ideal for entertaining
- \* Building features pool, spa, gymnasium & more

\* Laundry, ducted air-con, lift, concierge, intercom