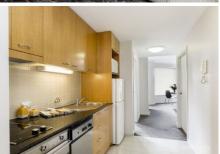

## Features include:

- Open plan living & dining for modern day living
- Double bedroom complete with built in wardrobe
- Fully equipped kitchen with quality appliances
- Modern bathroom with internal laundry facilities
- Reverse ducted A/C, plenty of natural light