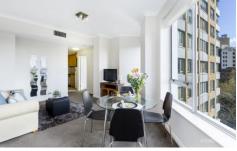

## 38 Bridge St SYDNEY NSW

On offer is this very neatly presented, one bedroom, furnished apartment in ever popular Bridgeport Apartments. Set on a high level within the building, this apartment is north facing capturing great natural light. Bridgeport is also perfectly positioned in Bridge St, providing a city lifestyle like no other. You are only walking distance to Circular Quay, light & main rail, Sydney Harbour Ferries, as well as the very best restaurant's, bars & shops that Sydney has to offer.

## Features include:

- Open plan living & dining for modern day living
- Double bedroom complete with built in wardrobe
- Fully equipped kitchen with quality appliances
- Modern bathroom with internal laundry facilities
- Reverse ducted A/C, plenty of natural light