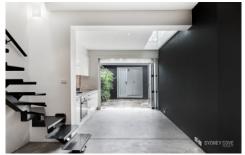

#### 39 Iris Street PADDINGTON NSW

This ultra-funky, renovated terrace has been completely transformed and finished to the highest standard. Offering a fluid open plan design and industrial finish enjoyed it is completed with a 2sqm light well that goes through both levels. Nestles in a quiet tree-lined street in the trendy south side of Paddington it is moments to Oxford Street, the SFS & entertainment quarter.

### **Key Points:**

- \* Two spacious bedrooms, main with walk-in robe
- \* Open plan living area with polish concrete floors
- \* Modern galley S/S kitchen with Smeg appliances
- \* Sunny landscaped& paved, entertainers courtyard
- \* W/C and laundry room and RLA from the rear
- \* Air-conditioning & internal laundry facilities
- \* Large internal light well and full length Bi-folds