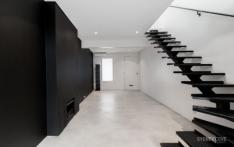

#### 39 Iris Street PADDINGTON NSW

This ultra-funky, renovated terrace has been completely transformed and finished to the highest standard. Offering a fluid open plan design and industrial finish enjoyed it is completed with a 2sqm light well that goes through both levels. Nestles in a quiet tree-lined street in the trendy south side of Paddington it is moments to Oxford Street, the SFS & entertainment quarter.

### **Key Points:**

- \* Two spacious bedrooms, main with walk-in robe
- \* Open plan living area with polish concrete floors
- \* Modern galley S/S kitchen with Smeg appliances
- \* Sunny landscaped& paved, entertainers courtyard
- \* W/C and laundry room and RLA from the rear
- \* Air-conditioning & internal laundry facilities
- \* Large internal light well and full length Bi-folds