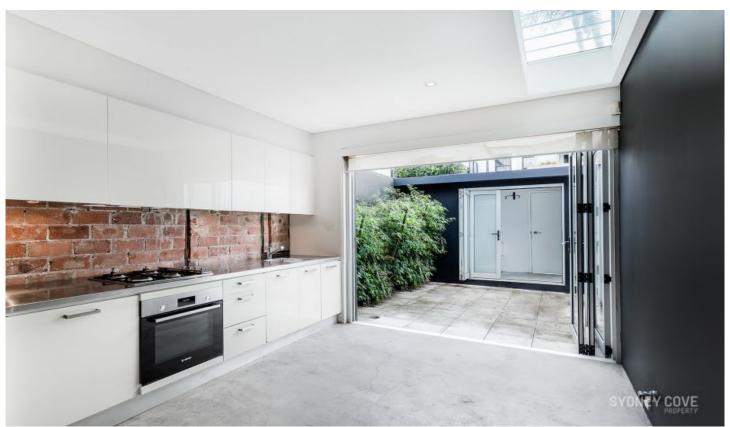

#### 39 Iris Street PADDINGTON NSW

This ultra-funky, renovated terrace has been completely transformed and finished to the highest standard. Offering a fluid open plan design and industrial finish enjoyed it is completed with a 2sqm light well that goes through both levels. Nestles in a quiet tree-lined street in the trendy south side of Paddington it is moments to Oxford Street, the SFS & entertainment quarter.

### **Key Points:**

- \* Two spacious bedrooms, main with walk-in robe
- \* Open plan living area with polish concrete floors
- \* Modern galley S/S kitchen with Smeg appliances
- \* Sunny landscaped& paved, entertainers courtyard
- \* W/C and laundry room and RLA from the rear
- \* Air-conditioning & internal laundry facilities
- \* Large internal light well and full length Bi-folds