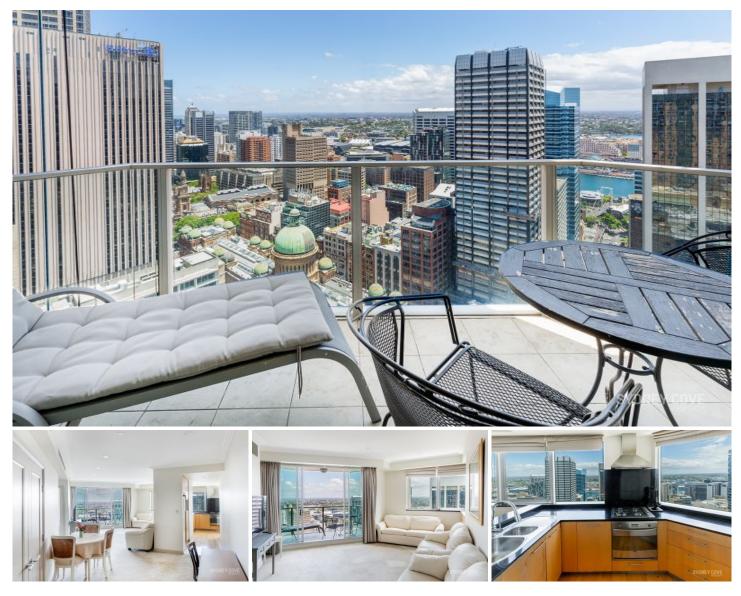

## 68-70 Market St SYDNEY NSW

This Furnished 1 bedroom apartment located on level 30 of the prestigious international Swissotel. Enjoy a 5 star lifestyle surrounded by the best amenities including the State Theatre, Queen Victoria building, Pitt Street Mall, Hyde Park and more.

Key points:

- Queen sized bedroom, built in robes
- Stone kitchen with quality appliances
- Elegant marble bathrooms + laundry
- Balcony with city views, Ducted A/C
- Pool & spa, plus room service available
- 24 hour Concierge, security access