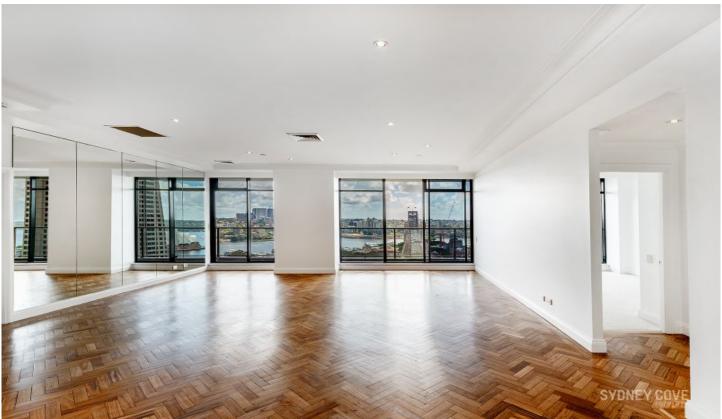

## 168 Kent St SYDNEY NSW

Enjoy this vibrant apartment in the tightly held 'Observatory Tower' positioned the heart of Kent Street Village. Enjoying a north facing aspect, this recently refurbished apartment features commanding views of the CBD and Harbour and is moments to shops, transport, the CBD as well as the areas fantastic restaurants and lifestyle.

## Key points:

- \* Spacious, open plan living area
- \* Large balcony with amazing views
- \* Gourmet kitchen quality appliances
- \* Generous bedrooms with built-ins
- \* Luxury bathroom with bath tub
- \* Internal laundry and ducted A/C
- \* 2 Parking spaces & storage area
- \* 24hr concierge, pool, spa, library