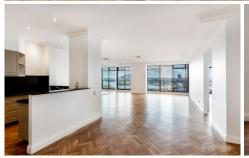

## 168 Kent St SYDNEY NSW

Enjoy this vibrant apartment in the tightly held 'Observatory Tower' positioned the heart of Kent Street Village. Enjoying a north facing aspect, this recently refurbished apartment features commanding views of the CBD and Harbour and is moments to shops, transport, the CBD as well as the areas fantastic restaurants and lifestyle.

## Key points:

- \* Spacious, open plan living area
- \* Large balcony with amazing views
- \* Gourmet kitchen quality appliances
- \* Generous bedrooms with built-ins
- \* Luxury bathroom with bath tub
- \* Internal laundry and ducted A/C
- \* 2 Parking spaces & storage area
- \* 24hr concierge, pool, spa, library