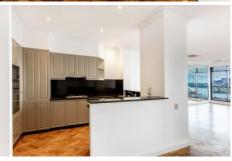

## Key points:

- \* Spacious, open plan living area
- \* Large balcony with amazing views
- \* Gourmet kitchen quality appliances
- \* Generous bedrooms with built-ins
- \* Luxury bathroom with bath tub
- \* Internal laundry and ducted A/C
- \* 2 Parking spaces & storage area
- \* 24hr concierge, pool, spa, library