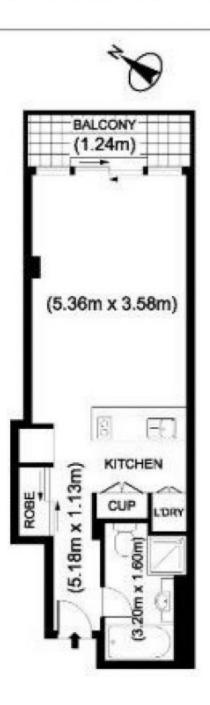

#### Key Points:

- A spacious 42sqm including a fabulous living area
- Large entertaining balcony facing east, light filled
- Marble bathroom including walk in shower & bath
- Features city views, leafy green outlook, very quiet
- Stone galley kitchen, internal laundry and storage
- Short walk to Barangaroo, Darling Harbour & Rocks
- Located close to Harbour Bridge and Opera House

### 1 🚔

View

Building Size : 42 sqm

: https://www.sydneycoveproperty.com/le ase/nsw/sydney-city/sydney/residential/s tudio/7341092

Cherie Xue 02 9241 1288