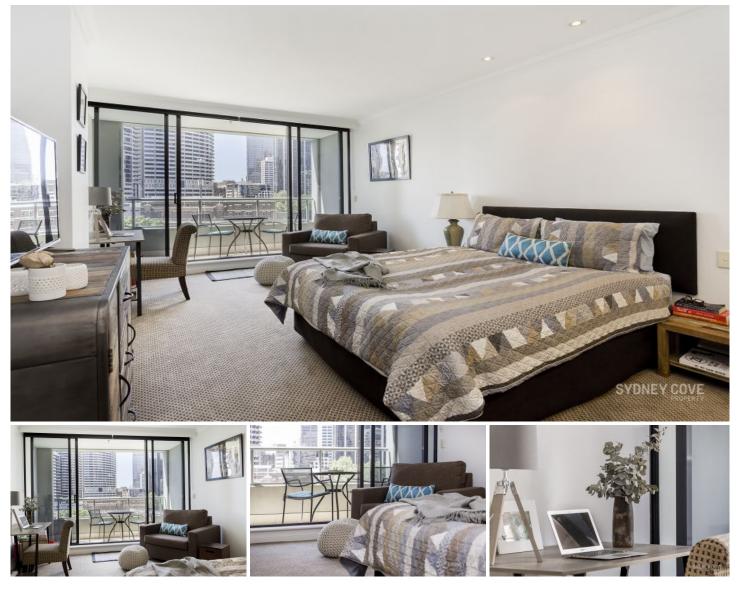

#### **187 Kent Street SYDNEY NSW**

A fantastic opportunity to secure an East facing studio apartment in the prestigious Grand building. This high quality studio has recently been upgraded to include a luxurious furniture package and is only moments to the CBD, The Rocks, Barangaroo & transport.

#### Key Points:

- A spacious 42sqm including a fabulous living area
- Large entertaining balcony facing east, light filled
- Marble bathroom including walk in shower & bath
- Features city views, leafy green outlook, very quiet
- Stone galley kitchen, internal laundry and storage
- Short walk to Barangaroo, Darling Harbour & Rocks
- Located close to Harbour Bridge and Opera House