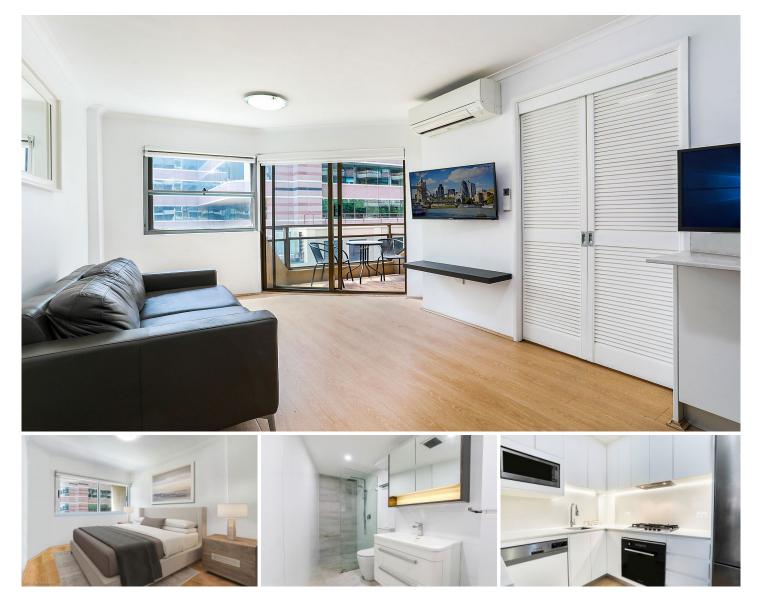

#### 27 King Street SYDNEY NSW

Experience the vibrancy of a mid-city lifestyle within footsteps of world class dining and retail precincts. 47 sqm one bedroom apartment set within the Kingsleigh a well-established boutique security complex ideally positioned on the cusp of Darling Harbour and Barangaroo.

#### Key Points:

- Split A/C to living, double glazed windows
- Stone kitchen bench tops, breakfast bench
- Bespoke joinery, floating floors throughout
- Gas cooktop, full size dishwasher and oven
- Moments to Barangaroo & Darling Harbour
- Walk to world class dining & retail precincts
- Rooftop pool, Darling Harbour water views