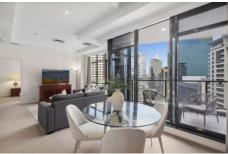

## 168 Kent Street Sydney NSW

Enjoy this elegant, furnished apartment in the tightly held 'Observatory Tower' positioned the heart of Kent Street Village. Featuring stunning views of the CBD and Western Harbour this popular apartment is moments to shops, Transport, the CBD as well as the areas fantastic restaurants and lifestyle.

## **Key Points:**

- \* Spacious, open plan living area with views
- \* Gourmet kitchen with quality appliances
- \* Large, bright bedroom, built in wardrobes
- \* Luxury bathroom with bath tub & shower
- \* Generous balcony overlooking the Harbour
- \* Laundry, A/C, lift access, intercom, car space
- \* 24/H concierge, indoor pool, gym & library