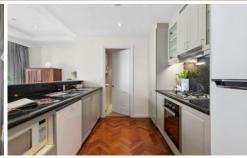

## **Key Points:**

- \* Spacious, open plan living area with views
- \* Gourmet kitchen with quality appliances
- \* Large, bright bedroom, built in wardrobes
- \* Luxury bathroom with bath tub & shower
- \* Generous balcony overlooking the Harbour
- \* Laundry, A/C, lift access, intercom, car space
- \* 24/H concierge, indoor pool, gym & library