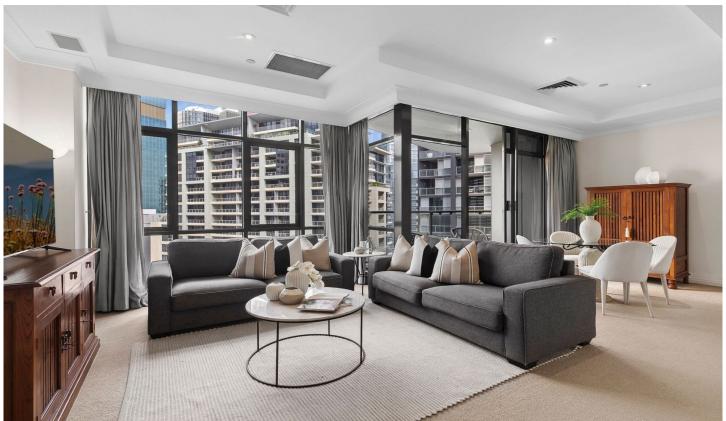

## 168 Kent Street Sydney NSW

Enjoy this elegant, furnished apartment in the tightly held 'Observatory Tower' positioned the heart of Kent Street Village. Featuring stunning views of the CBD and Western Harbour this popular apartment is moments to shops, Transport, the CBD as well as the areas fantastic restaurants and lifestyle.

## **Key Points:**

- \* Spacious, open plan living area with views
- \* Gourmet kitchen with quality appliances
- \* Large, bright bedroom, built in wardrobes
- \* Luxury bathroom with bath tub & shower
- \* Generous balcony overlooking the Harbour
- \* Laundry, A/C, lift access, intercom, car space
- \* 24/H concierge, indoor pool, gym & library