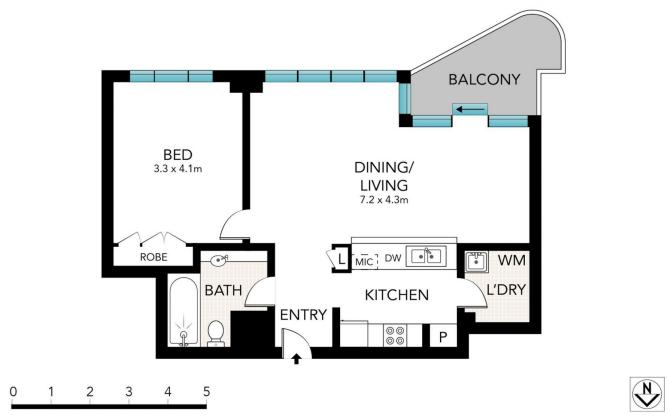

## **Key Points:**

- \* Spacious, open plan living area with views
- \* Gourmet kitchen with quality appliances
- \* Large, bright bedroom, built in wardrobes
- \* Luxury bathroom with bath tub & shower
- \* Generous balcony overlooking the Harbour
- \* Laundry, A/C, lift access, intercom, car space
- \* 24/H concierge, indoor pool, gym & library

## 1 🚐 1 🚝 1 😭

**View**: https://www.sydneycoveproperty.com/lease/nsw/sydney-city/sydney/residential/apartment/733285

Cherie Xue 02 9241 1288

Gareth Bootland 02 8259 3333

Scale in metres. Indicative only. Dimensions are approximate. All information contained here in is gathered from sources we believe to be reliable. However, we cannot guarantee its accuracy and interested persons should rely on their own enquiries.