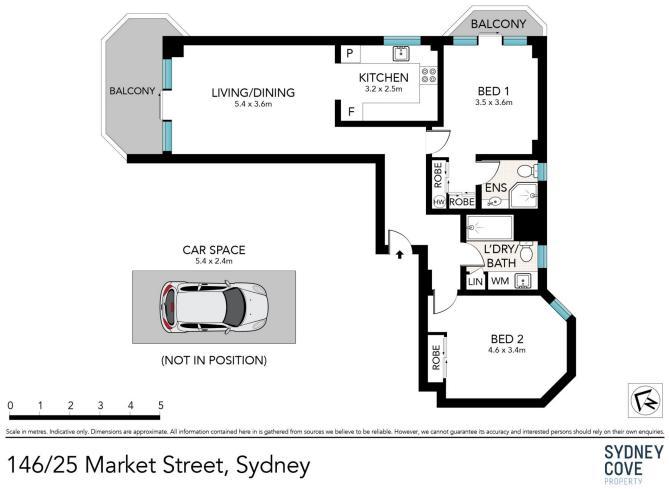

- Multi aspect city views, to Darling Harbour, Centre Point

- Fully renovated, immaculate condition, ready to move into/lease

- Spacious master bedroom with built-ins, ensuite bathroom

- Modern, fully renovated kitchen and bathrooms

- Valuable separate titled car space which can be sold or rented separately

- Very solid, low maintenance building with on-site building manager