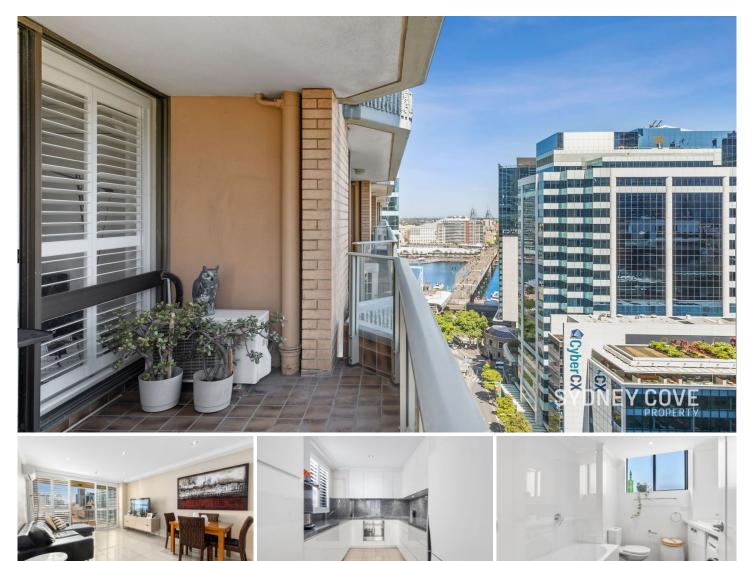

## SYDNEY COVE PROPERTY

146/25 Market Street Sydney NSW

Presenting an immaculately renovated two-bedroom apartment in an ideal north east corner position, perched high up in the sought after 'The Berkeley' building, situated in the heart of the Sydney CBD. A rare opportunity to own an amazing city apartment in a high demand lifestyle location in one of the best buildings in the CBD, close to major shopping attractions and Darling Harbour.

- Multi aspect city views, to Darling Harbour, Centre Point

- Fully renovated, immaculate condition, ready to move into/lease

- Spacious master bedroom with built-ins, ensuite bathroom

- Modern, fully renovated kitchen and bathrooms

- Valuable separate titled car space which can be sold or rented separately

- Very solid, low maintenance building with on-site building manager