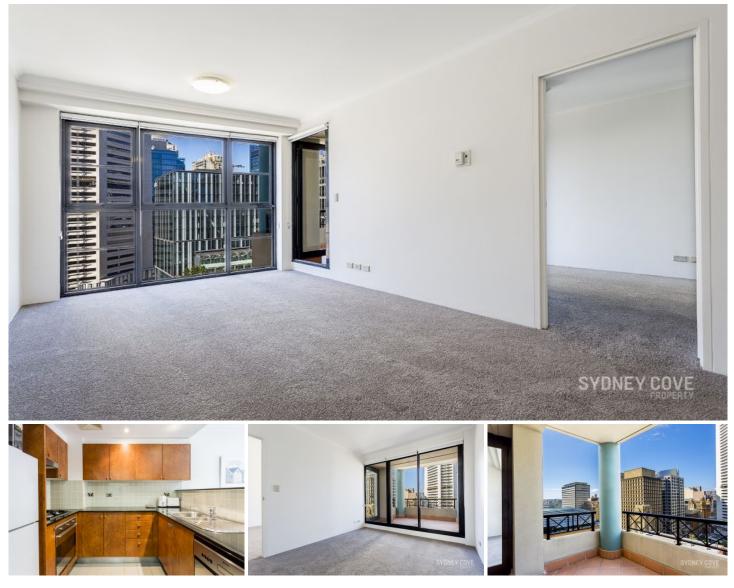

## 1 Hosking PI SYDNEY NSW

Centrally located in the "Aston" apartment building, this one bedroom apartment is set on a high floor with city views. A very short walk to Martin place which boasts bars, restaurants, cafe's and transport.

Key points:

- \* Large open & spacious floor plan
- \* Stone kitchen and gas appliances
- \* Entertainers balcony off lounge room
- \* Double bedroom with built in robes
- \* Tiled bathroom, Internal Laundry, AC
- \* Lift access, Intercom