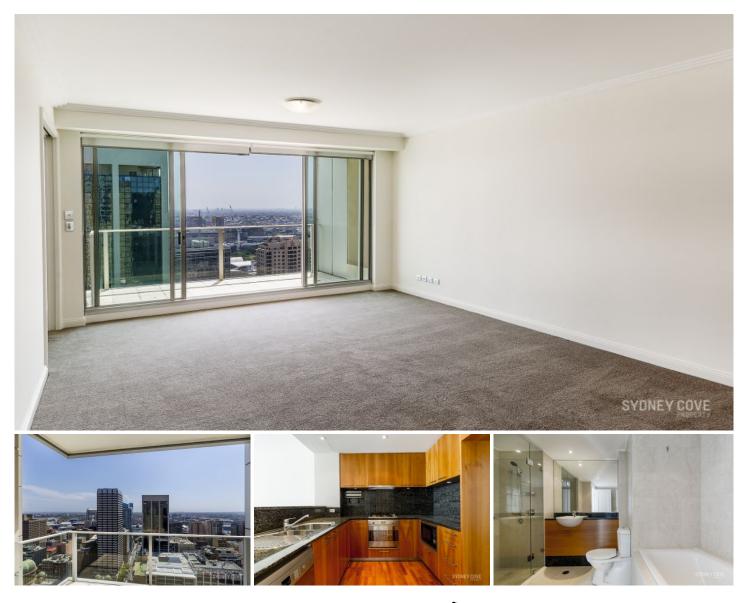

## 68-70 Market St SYDNEY NSW

Positioned on a high level with a westerly aspect, featuring impressive & expansive views, this wonderful apartment in one of the most prestigious buildings in the CBD, The Tower. With a mid-city position above the luxury Swissotel Hotel, you will be surrounded by some of the best shopping, transport and dining options in Sydney.

## **Key Points**

\*Stunning far reaching westerly city Views, fantastic natural light

\*Well proportioned, practical floorplan with good sized balcony

\*Beautiful deluxe bathroom with separate shower & bath tub