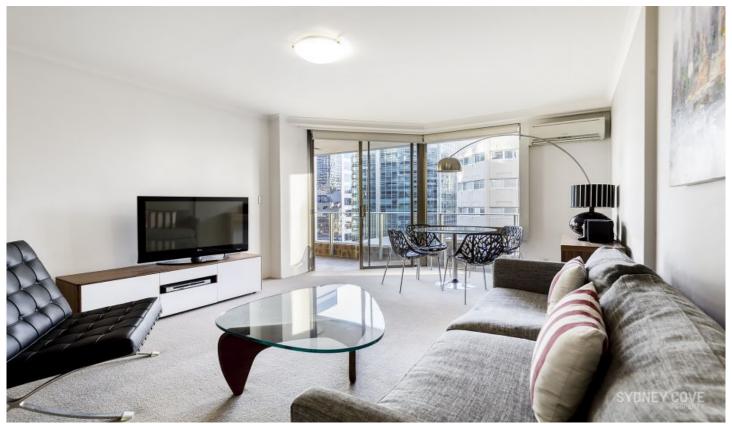

## 25 Market St SYDNEY NSW

This excellent city pad is ideally located on a high level enjoying natural light all day. Complete with a tasteful furniture package, this one bedroom apartment ideally located on the corner of Clarence and Market Streets, in the heart of the city. Residents of The Berkeley enjoy an easy stroll to the Queen Victoria Building, Pitt St Mall, Transport, and Cockle Bay.

## **Key Points**

- \* Large open plan lounge and dining
- \* Double bedroom with built in robe
- \* Tiled bathroom, Shower and Bath
- \* Updated kitchen, quality appliances
- \* Internal laundry, Split A/C, Intercom
- \* Security building, onsite building manager