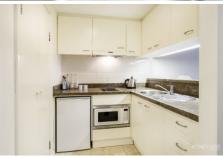

## **Key Points**

- \*Spacious interior, well designed with separate living spaces
- \*Large kitchen with stone benches and gourmet appliances \*Luxury marble bathroom with separate bath & large shower
- \*Private balcony with magnificent views of the Sydney city \*Internal laundry, ducted air-conditioning & intercom entry
- \*Built in wardrobe & quality furniture providing storage space