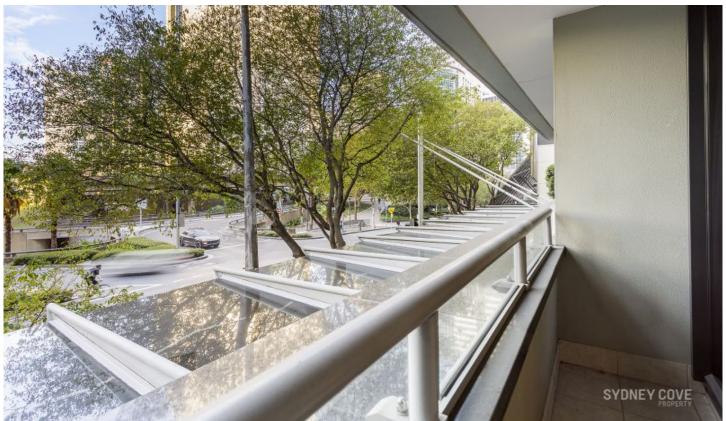

## **Key Points**

- \*Spacious interior, well designed with separate living spaces
- \*Large kitchen with stone benches and gourmet appliances \*Luxury marble bathroom with separate bath & large shower
- \*Private balcony with magnificent views of the Sydney city \*Internal laundry, ducted air-conditioning & intercom entry
- \*Built in wardrobe & quality furniture providing storage space