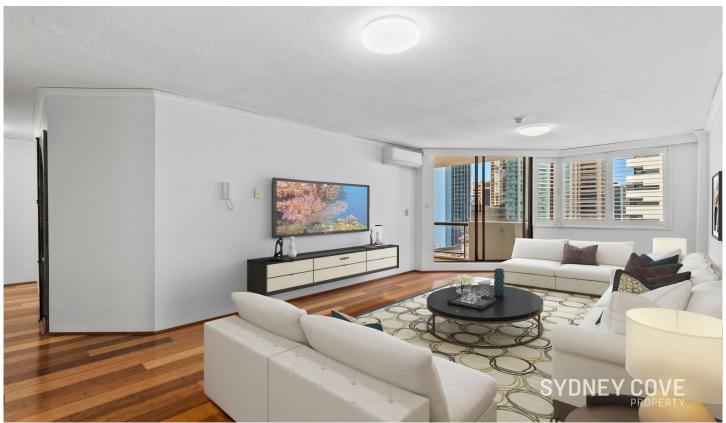

Located in 14-storey residential building, with only 68 units, this 2-bedroom apartment comes with a very practical floorplan for ease of living, every room has balcony access, providing great natural light and airflow to the apartment. Renovations include new hard wood floors in the living area, new carpet in the bedrooms, completely renovated

area, new carpet in the bedrooms, completely renovated bathroom with separate bath & shower, and an updated kitchen. The apartment has also been freshly painted throughout.

2 📭 1 🔓 1 😭

**Price:** \$960,000