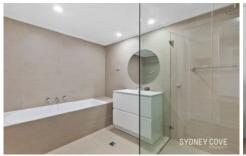

area, new carpet in the bedrooms, completely renovated bathroom with separate bath & shower, and an updated kitchen. The apartment has also been freshly painted throughout.

2 📭 1 🔓 1 😭

**Price:** \$960,000