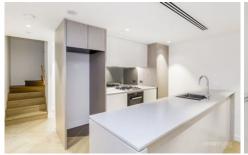

## **Key Points:**

- \* Large open plan living & dining area
- \* Double bedrooms with built-in-robe
- \* Quality bathroom with high end fittings
- \* Excellent kitchen with gas cooking
- \* Internal laundry, air conditioning
- \* Secure building, intercom & lift access
- \* Walk to bars, restaurants & transport