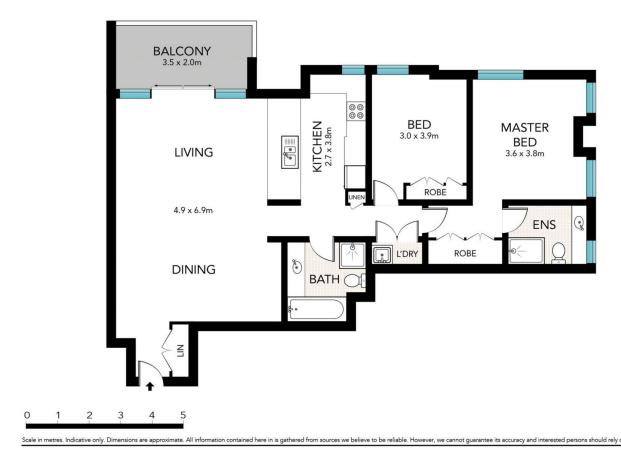

## 2705/68-70 Market St SYDNEY NSW

The quality of its design and the vibrancy of its location ensure this executive apartment's lifestyle appeal is matched by the opportunity to enjoy strong future capital growth and reliable investment returns. Perched up high in a premium 27th floor position in the exclusive Tower Apartments building, right in the heart of the CBD, it offers a very private retreat that's light-filled throughout and supremely easy-to-maintain. This superb property is presented in excellent condition and is perfectly situated in a supreme walk-to-everywhere location with world class dining, shopping and entertainment options literally at the doorstep.

- Set high above the international 5-star Swissotel bistro, café and bar
- City views over Sydney Tower, Hyde Park and St Mary's Cathedral

2 🔄 2 🔓 1 🖨

View: https://www.sydneycoveproperty.com/sale/nsw/sydney-city/sydney/residential/apartment/7185569