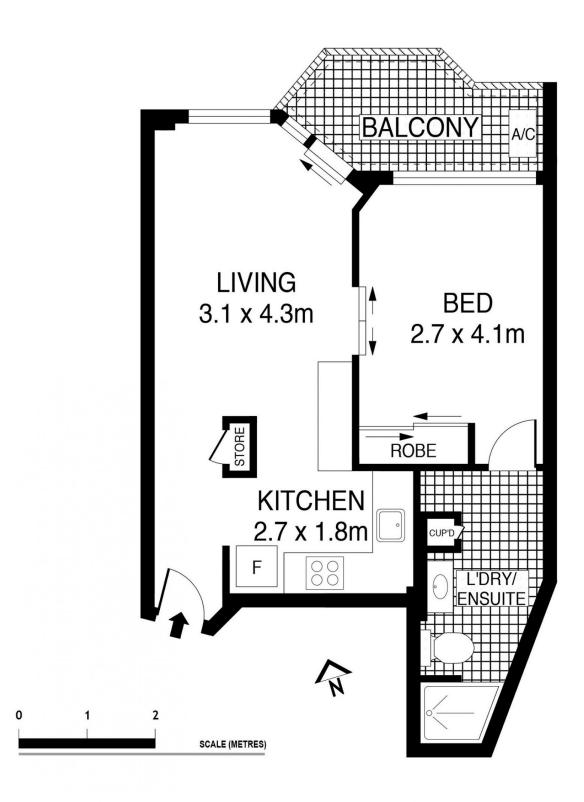

## 27 King Street SYDNEY NSW

Experience the vibrancy of a mid-city lifestyle within footsteps of world class dining and retail precincts. 47 sqm one bedroom apartment set within the Kingsleigh a well-established boutique security complex ideally positioned on the cusp of Darling Harbour and Barangaroo.

## 1 🎮 1 🚝

View

Building Size : 43 sqm

: https://www.sydneycoveproperty.com/le ase/nsw/sydney-city/sydney/residential/ apartment/7183919

Cherie Xue 02 9241 1288

Gareth Bootland 02 8259 3333