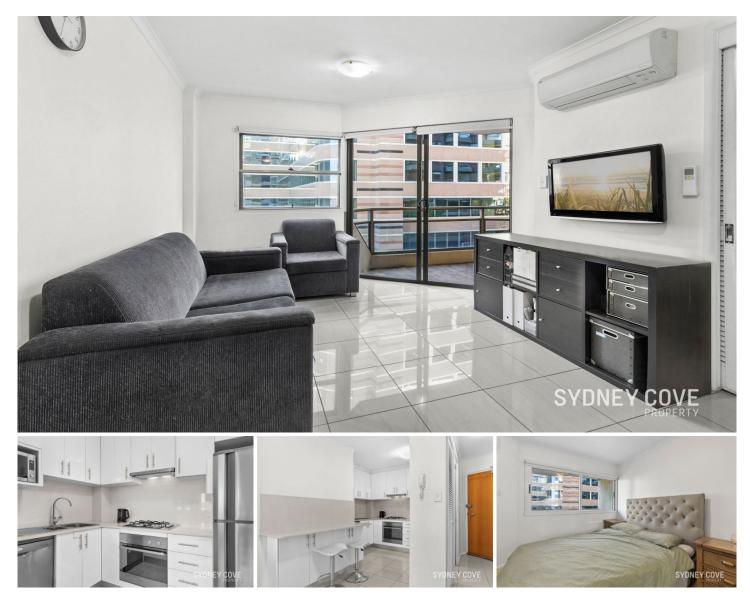

## 27 King Street SYDNEY NSW

Experience the vibrancy of a mid-city lifestyle within footsteps of world class dining and retail precincts. 47 sqm one bedroom apartment set within the Kingsleigh a well-established boutique security complex ideally positioned on the cusp of Darling Harbour and Barangaroo.

## Key Points:

- Split A/C to living, double glazed windows
- Stone kitchen bench tops, breakfast bench
- Bespoke joinery, floating floors throughout
- Gas cooktop, full size dishwasher and oven
- Moments to Barangaroo & Darling Harbour
- Walk to world class dining & retail precincts
- Rooftop pool, Darling Harbour water views