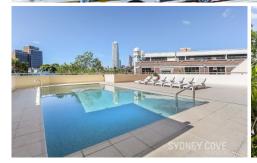

## **Key Points:**

- \* Large living area leading to balcony
- \* Spacious bedroom with built in robe
- \* North facing, balcony, very good size
- \* Sleek kitchen ample bench space
- \* White tiled bathroom, separate bath
- \* Security building, A/C, laundry, lift
- \* Secure car space and outdoor pool