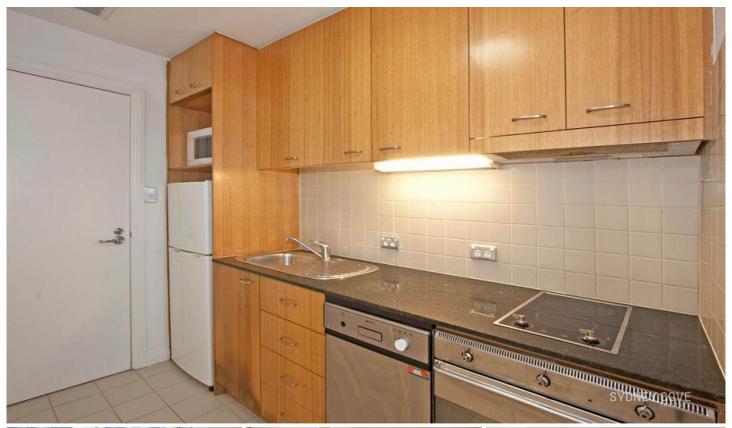

## **Key Points:**

- \* Bright interior with convenient layout
- \* Double bedroom with built in wardrobe
- \* Open plan living room and dining room
- \* Large stone kitchen, quality appliances
- \* Modern bathroom with internal laundry
- \* Ducted A/C, with lift access & intercom
- \* Building features concierge and gym