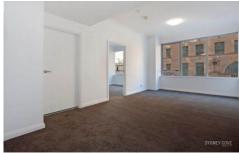

## **Key Points:**

- \* Bright interior with convenient layout
- \* Double bedroom with built in wardrobe
- \* Open plan living room and dining room
- \* Large stone kitchen, quality appliances
- \* Modern bathroom with internal laundry
- \* Ducted A/C, with lift access & intercom
- \* Building features concierge and gym