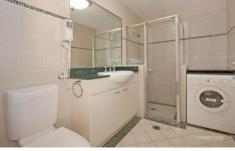

## **Key Points:**

- \* Bright interior with convenient layout
- \* Double bedroom with built in wardrobe
- \* Open plan living room and dining room
- \* Large stone kitchen, quality appliances
- \* Modern bathroom with internal laundry
- \* Ducted A/C, with lift access & intercom
- \* Building features concierge and gym