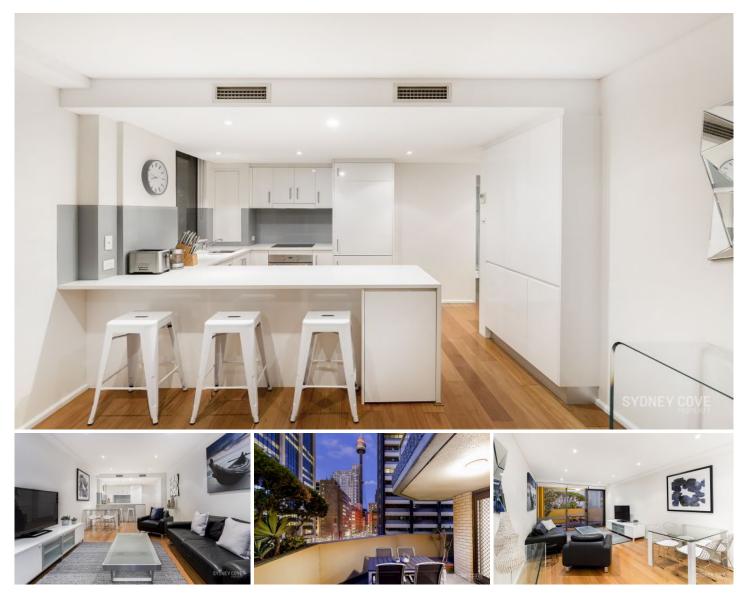

## 25 Market Street SYDNEY NSW

This luxurious apartment has recently been renovated and is somewhat unique as providing a large terrace ideal for entertaining. With timber flooring & an open plan design, this beautifully furnished apartment makes for a fantastic city home. Positioned in the heart of the city, residents of The Berkeley enjoy an easy stroll to the Queen Victoria Building, Pitt St Mall, Transport, and Cockle Bay.

## Key Points

- \* Large open plan lounge and dining area
- \* Double bedrooms, both with built in robe
- \* Quality bathroom & master ensuite
- \* Renovated kitchen, quality appliances
- \* Very large terrace area, northern aspect
- \* Internal laundry, Ducted A/C, Intercom
- \* Security building, onsite building manager