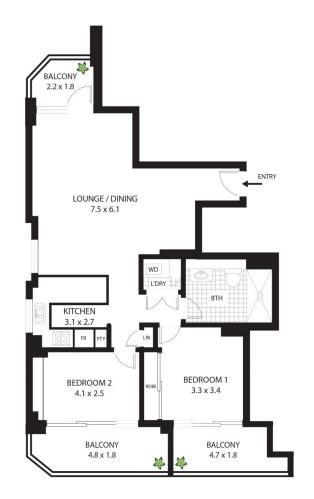

## 143/18-32 Oxford Street DARLINGHURST NSW

With a full renovation just complete, this apartment provides the ultimate in luxury living. Set high in the 'Park Apartments', this light filled two-bedroom apartment offers plenty of liveable space, with a generous sized open plan living area as well as balconies on both the northern & southern aspects. With extensive views, you will love the vibrant, cosmopolitan lifestyle of Oxford Street as this superb location has transport hubs, restaurants, bars & the CBD all within easy striking distance, offering absolute convenience.

- \* Generous living & dining area, timber flooring
- \* Spacious bedrooms, main with built in robe
- \* Both bedrooms with access to balconies
- \* Flow through design, plenty of natural light
- \* Sleek & modern kitchen with ample space
- \* Modern tiled bathroom with frameless shower

SINGLE SECURE CAR SPACE

143/18-32 Oxford St, Darlinghurst

All measurements are approximate only. Plan is provided as an indication of layout