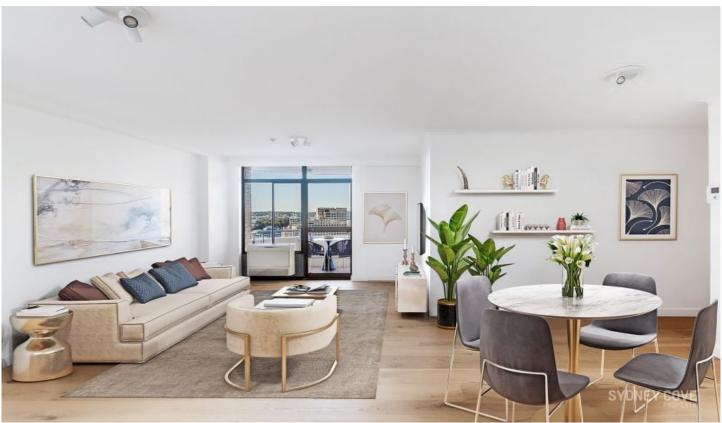

## 143/18-32 Oxford Street DARLINGHURST NSW

With a full renovation just complete, this apartment provides the ultimate in luxury living. Set high in the 'Park Apartments', this light filled two-bedroom apartment offers plenty of liveable space, with a generous sized open plan living area as well as balconies on both the northern & southern aspects. With extensive views, you will love the vibrant, cosmopolitan lifestyle of Oxford Street as this superb location has transport hubs, restaurants, bars & the CBD all within easy striking distance, offering absolute convenience.

- \* Generous living & dining area, timber flooring
- \* Spacious bedrooms, main with built in robe
- \* Both bedrooms with access to balconies
- \* Flow through design, plenty of natural light
- \* Sleek & modern kitchen with ample space
- \* Modern tiled bathroom with frameless shower