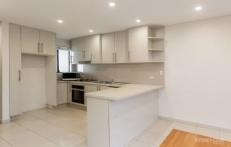

## **Key Points**

- \* Spacious interior, open design
- \* Polished floors in living area
- \* Two balconies plus front porch
- \* 3 double bedrooms plus separate study
- \* Kitchen with sleek s/steel appliances
- \* Additional storage under stair storeroom
- \* Low maintenance residence