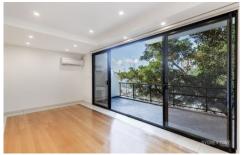

## **Key Points**

- \* Spacious interior, open design
- \* Polished floors in living area
- \* Two balconies plus front porch
- \* 3 double bedrooms plus separate study
- \* Kitchen with sleek s/steel appliances
- \* Additional storage under stair storeroom
- \* Low maintenance residence