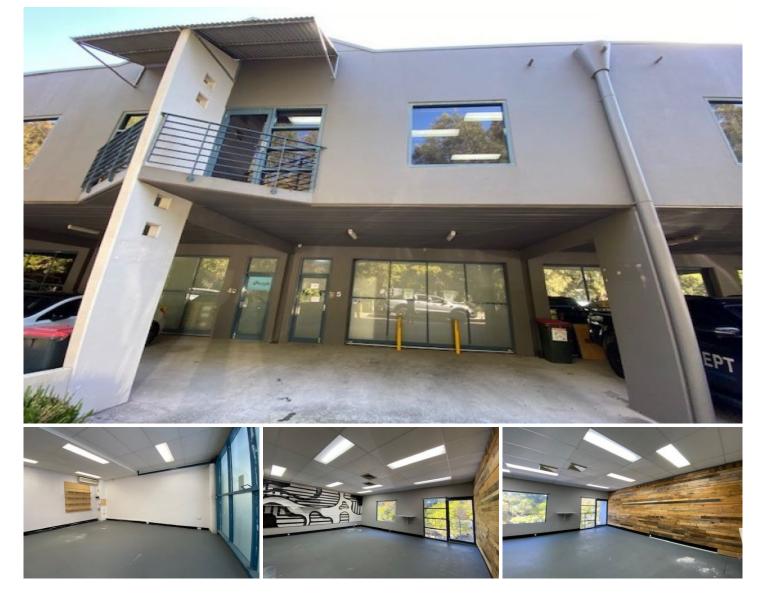

## 45 Huntley St ALEXANDRIA NSW

This smart multi level space located in the heart of Alexandria is a must see, compromising of a workshop/storage space down stairs with ample working space on the 1st floor. It wont last long.

- Downstairs ideal for workshop or storage with easy access

- Upstairs ample office space with an abundance of natural liaht

- Private kitchen and bathroom amenities
- Sought after complex with an array of suitable uses
- 2 Car spaces out the front of the property
- Access to downstairs via Garage or single door