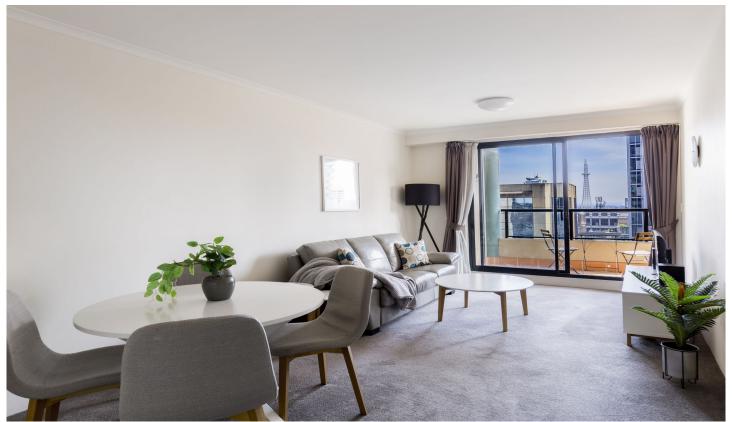

## 1 Hosking PI SYDNEY NSW

Centrally located in the "Aston" apartment building, this one bedroom apartment has a wonderful furniture package making it a great comfortable home. Located only a short walk to Martin place you will have bars, restaurants, cafe's and transport at your doorstep.

## Key points:

- \* Large open & spacious floor plan
- \* Stone kitchen and gas appliances
- \* Entertainers balcony off loungeroom
- \* Double bedroom with built in robes
- \* Tiled bathroom, Internal Laundry, AC
- \* Onsite building manager, Lift access, Intercom