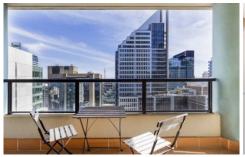

## Key points:

- \* Large open & spacious floor plan
- \* Stone kitchen and gas appliances
- \* Entertainers balcony off loungeroom
- \* Double bedroom with built in robes
- \* Tiled bathroom, Internal Laundry, AC
- \* Onsite building manager, Lift access, Intercom