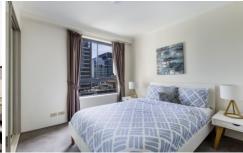

## Key points:

- \* Large open & spacious floor plan
- \* Stone kitchen and gas appliances
- \* Entertainers balcony off loungeroom
- \* Double bedroom with built in robes
- \* Tiled bathroom, Internal Laundry, AC
- \* Onsite building manager, Lift access, Intercom