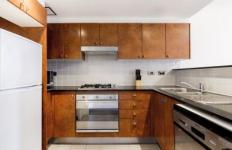

## Key points:

- \* Large open & spacious floor plan
- \* Stone kitchen and gas appliances
- \* Entertainers balcony off loungeroom
- \* Double bedroom with built in robes
- \* Tiled bathroom, Internal Laundry, AC
- \* Onsite building manager, Lift access, Intercom