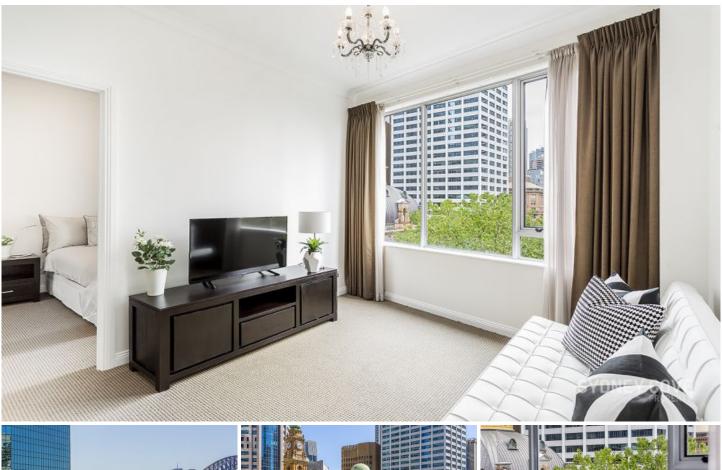

## 38 Bridge Street SYDNEY NSW

Boasting tranquil views over tree-lined Macquarie Place Park, and plenty of natural light, this apartment is definitely one to inspect. This light & airy one bedroom unit is only moments to The Rocks, Circular Quay and the city's finest shopping, bars and restaurants.

## **Key Points:**

- \* Lovely & tranquil views over Macquarie Place Park
- \* Metres from Circular Quay & Sydney Opera House
- \* Short stroll to The Rocks & Royal Botanical Gardens
- \* 12th floor location with an abundance of natural light
- \* Excellent condition with quality furnishings
- \* Open floorplan, master with built in robes, ducted a/c
- \* Secure building, concierge/building manager & gym