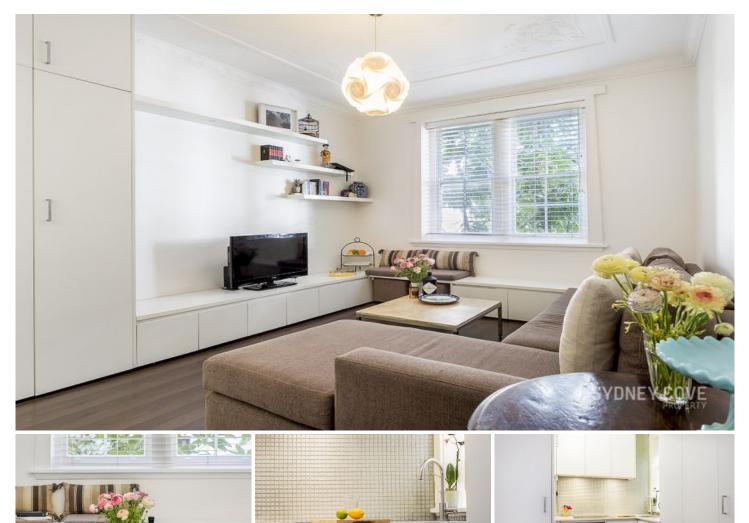

## SYDNEY COVE PROPERTY

Set privately in this popular, quiet complex, this character filled one bedroom apartment boasts modern interiors and is located only moments to Elizabeth Bay/Potts Point shops and restaurants as well as Rushcutters Bay Park and more.

## Features:

- Living area with built in custom cabinetry
- Great modern bathroom and kitchen
- Good sized bedroom with built in robes
- Timber flooring and private leafy outlook
- Internal laundry includes washer/dryer
- Close to local cafes, shopping & transport