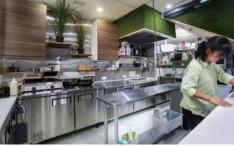

## **250 Pitt Street SYDNEY NSW**

This ground floor retail shop is the perfect investment opportunity currently leased with another +2 year option to come up next year. It comes fully equipped with fittings and fixtures so future tenancies are leased under a turn key situation making it desirable investment.

- Annual gross rent of \$66,701.16
- With an amazing near new fitout
- Perfect for a café, sushi shop and much more
- Located at the ground floor of a 12 storey building
- Only a few moments from Town hall train/light rail
- Mezzanine level perfect for an office/storage
- 48 Sqm of GLA combined of up & downstairs
- Indoor & outdoor seating available
- High foot traffic from surrounding buildings
- Available now, Capitalize on this turn key opportunity
- Currently rented to a solid tenant with good returns