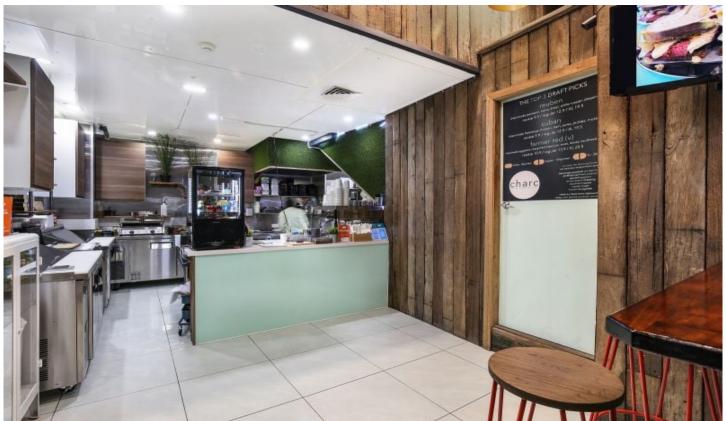

## **250 Pitt Street SYDNEY NSW**

This ground floor retail shop is the perfect investment opportunity currently leased with another +2 year option to come up next year. It comes fully equipped with fittings and fixtures so future tenancies are leased under a turn key situation making it desirable investment.

- Annual gross rent of \$66,701.16
- With an amazing near new fitout
- Perfect for a café, sushi shop and much more
- Located at the ground floor of a 12 storey building
- Only a few moments from Town hall train/light rail
- Mezzanine level perfect for an office/storage
- 48 Sqm of GLA combined of up & downstairs
- Indoor & outdoor seating available
- High foot traffic from surrounding buildings
- Available now, Capitalize on this turn key opportunity
- Currently rented to a solid tenant with good returns