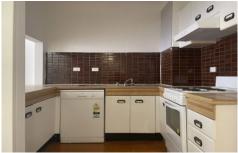

## **Key Points:**

- \* Spacious interior with separate living & dining
- \* Kitchen with dishwasher & ample bench space
- \* King size bedroom with build-in wardrobe
- \* Ensuite style bathroom with bath/shower
- \* Internal laundry, A/C, intercom, lift access