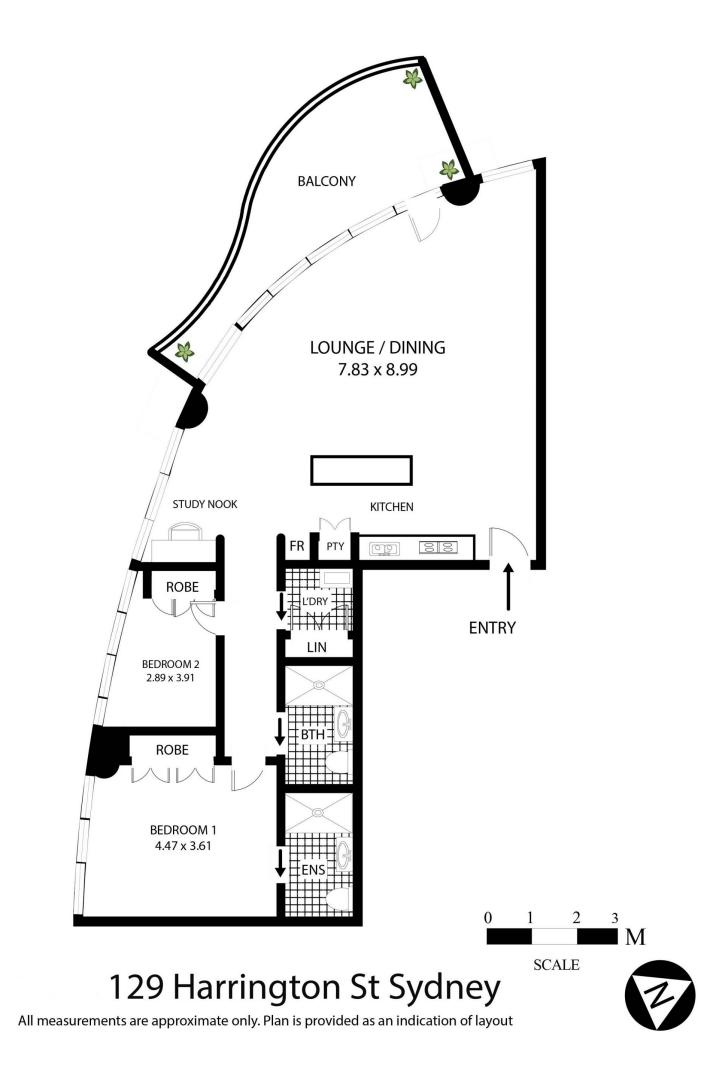

- South west facing with fabulous views towards city and Western Harbour

- Spacious master with ensuite, second bedroom and separate study nook

- Floor to ceiling glass & signature wave balcony, light filled and modern

- Sleek finish kitchen with island bench and European appliances

- Secure car space, prestigious location and building, 24 hour concierge

- Gym, pool, steam room, sauna, and outdoor BBQ area

- Short walk to Circular Quay, Barangaroo, world class shops & restaurants

## 2 🛤 2 🚰 1 🚘

Building Size : 106 sqm

View

: https://www.sydneycoveproperty.com/le ase/nsw/sydney-city/sydney/residential/ apartment/6818650

Cherie Xue 02 9241 1288