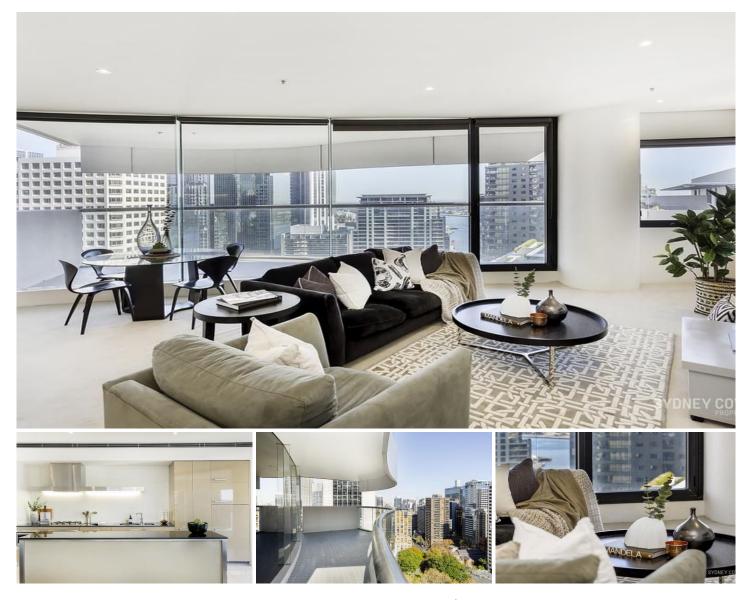

## **129 Harrington Street SYDNEY NSW**

A statement of elegance and the pinnacle of sophisticated living, this stunning two bedroom is situated in the heart of the CBD in Seidler's architecturally designed Cove.

- South west facing with fabulous views towards city and Western Harbour

- Spacious master with ensuite, second bedroom and separate study nook

- Floor to ceiling glass & signature wave balcony, light filled and modern

- Sleek finish kitchen with island bench and European appliances

- Secure car space, prestigious location and building, 24 hour concierge

- Gym, pool, steam room, sauna, and outdoor BBQ area

- Short walk to Circular Quay, Barangaroo, world class shops & restaurants