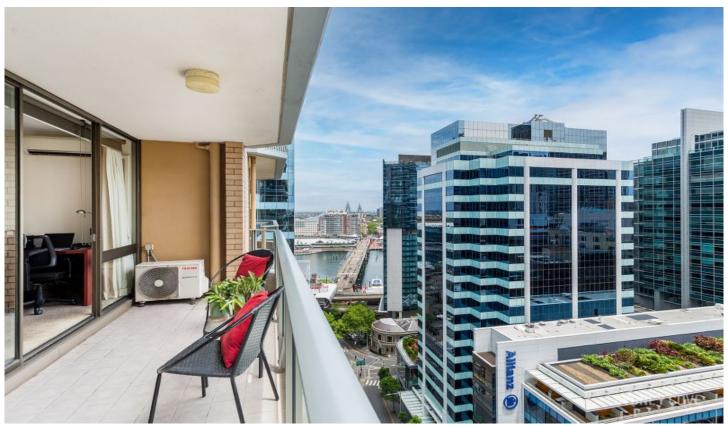

## 142/25 Market Street SYDNEY NSW

This immaculately presented one bedroom apartment is positioned high up on the 14th floor of the highly sought-after Berkeley building. The apartment boasts a desirable northerly aspect with a view to the west to the waters of Darling Harbour and Anzac Bridge, while taking in a view to the east to Centre Point Tower. Having been renovated some years ago the apartment is bright and fresh, with extensive storage, an entertainer's kitchen and nothing to do but move straight in and enjoy. To complete the package the apartment also comes with a valuable secure car space.

The Berkeley is renowned for its solid full brick construction, big floorplans, low strata levies and an unbeatable city location.

- North western aspect with views to Darling Harbour & the city skyline