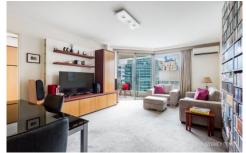

## 142/25 Market Street SYDNEY NSW

This immaculately presented one bedroom apartment is positioned high up on the 14th floor of the highly sought-after Berkeley building. The apartment boasts a desirable northerly aspect with a view to the west to the waters of Darling Harbour and Anzac Bridge, while taking in a view to the east to Centre Point Tower. Having been renovated some years ago the apartment is bright and fresh, with extensive storage, an entertainer's kitchen and nothing to do but move straight in and enjoy. To complete the package the apartment also comes with a valuable secure car space.