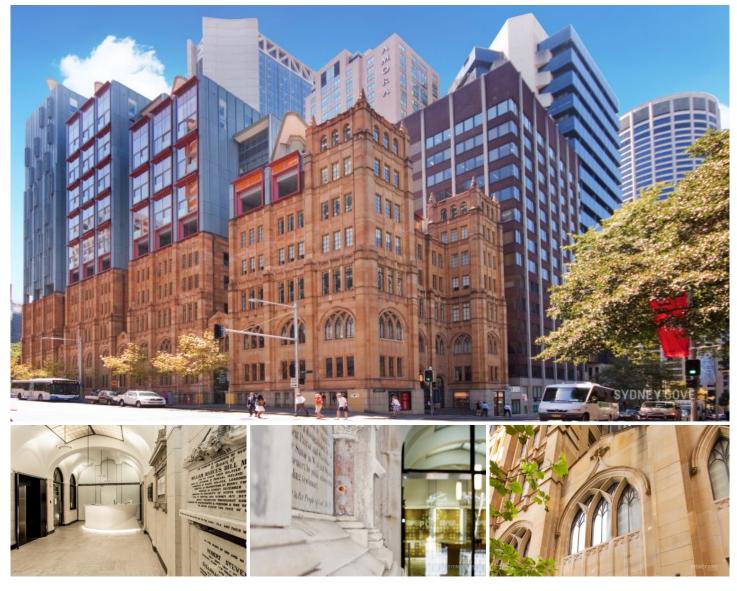

## SYDNEY COVE PROPERTY

## 2 York St SYDNEY NSW

This beautifully presented apartment is set over two levels the impressive 'Portico' building. With dramatic high ceilings, an abundance of light this apartment offers a combination of historical and modern touches whilst being located in a prime CBD position with shops, cafes, transport, The Rocks and Circular Quay all within a close proximity.

## Key Points:

- \* Spacious, south west facing apartment with views
- \* Double vaulted ceilings and floor to ceiling glass
- \* Sleek kitchen with stainless steel alliances
- \* Chic limestone bathroom, internal laundry
- \* Ducted Air-cond, jarrah polished floorboards
- \* Polished floor, intercom entry & secure access
- \* 24 hour concierge, lift access, security access