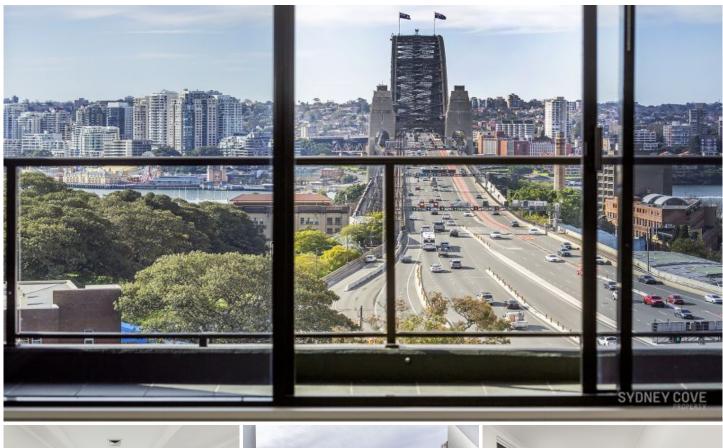

## 168 Kent St SYDNEY NSW

Enjoy this elegant, unfurnished apartment in the tightly held 'Observatory Tower' positioned the heart of Kent Street Village. Featuring stunning views of the CBD and Western Harbour this popular apartment is moments to shops, Transport, the CBD as well as the areas fantastic restaurants and lifestyle.

## **Key Points:**

- \* Recently refurbished with world class views
- \* Spacious, open plan living area with views
- \* Gourmet kitchen with quality appliances
- \* Large, bright bedroom, built in wardrobes
- \* Luxury bathroom with bath tub & shower
- \* Generous balcony overlooking the Harbour
- \* Laundry, A/C, lift access, intercom, car space
- \* 24/H concierge, indoor pool, gym & library