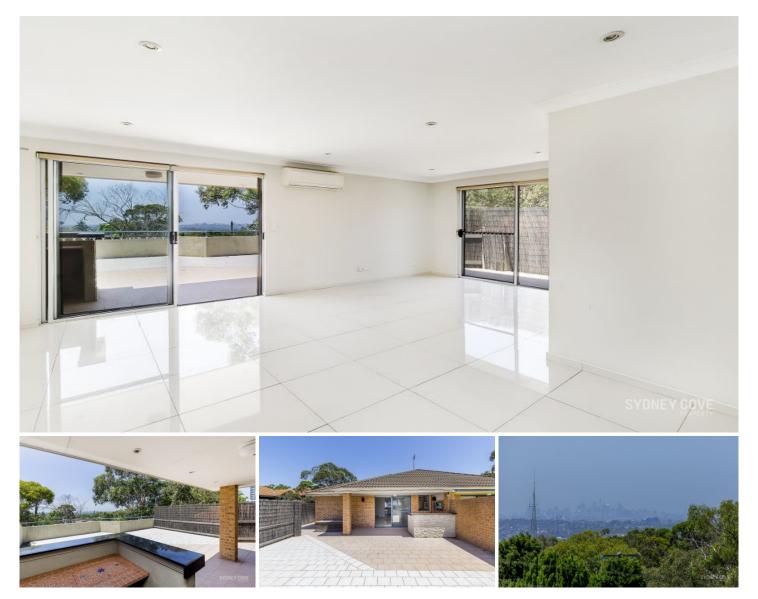

## 614 Princes Highway KIRRAWEE NSW

On offer is this outstanding top floor apartment. North facing with an exceptionally large balcony, this is the perfect home for entertaining. Internally this property has been renovated featuring a modern bathroom, quality kitchen & open plan living. Located is also perfect as it is walking distance to the popular Kirrawee cafés, shops and train station.

Key Point:

- Open plan living and dining area
  Oversized entertainers balcony
- Two double bedrooms
- Modern bathroom with bath tub
- Internal laundry & air conditioning
- Double garage, internal storage