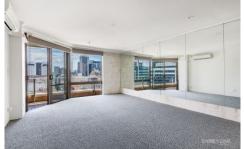

## Key Points:

- Northern aspect with views of Darling Harbour & the CBD
- Large 70sqm floorplan featuring well sized expansive balcony
- Spacious tiled bathroom including bathtub and internal laundry
- Bedroom with built in wardrobe, balcony access and air con