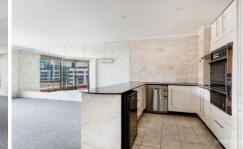

## Key Points:

- Northern aspect with views of Darling Harbour & the CBD
- Large 70sqm floorplan featuring well sized expansive balcony
- Spacious tiled bathroom including bathtub and internal laundry
- Bedroom with built in wardrobe, balcony access and air con