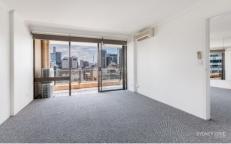

## Key Points:

- Northern aspect with views of Darling Harbour & the CBD
- Large 70sqm floorplan featuring well sized expansive balcony
- Spacious tiled bathroom including bathtub and internal laundry
- Bedroom with built in wardrobe, balcony access and air con