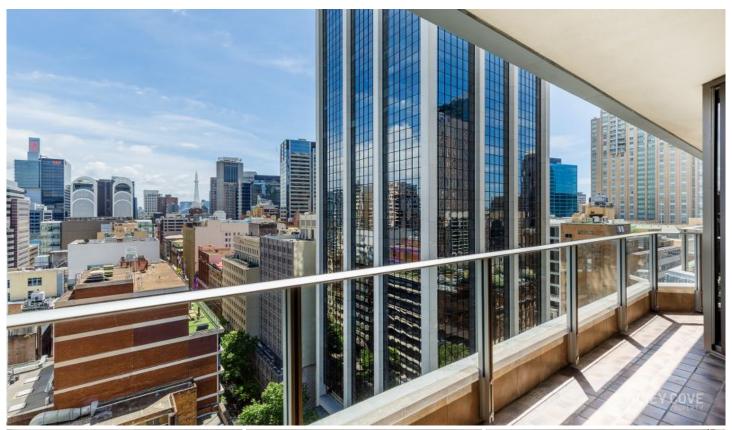

## 25 Market St SYDNEY NSW

Positioned on the top floor with a northern aspect, this light filled apartment enjoys commanding views over the Sydney CBD & towards Darling Harbour. Recently updated with paint & carpet this apartment is located in heart of the CBD, only walking distances to the many top restaurants, bars and shopping hubs whist having access to the city's best transport.

## Key Points:

- Northern aspect with views of Darling Harbour & the CBD
- Large 70sqm floorplan featuring well sized expansive balcony
- Spacious tiled bathroom including bathtub and internal laundry
- Bedroom with built in wardrobe, balcony access and air con