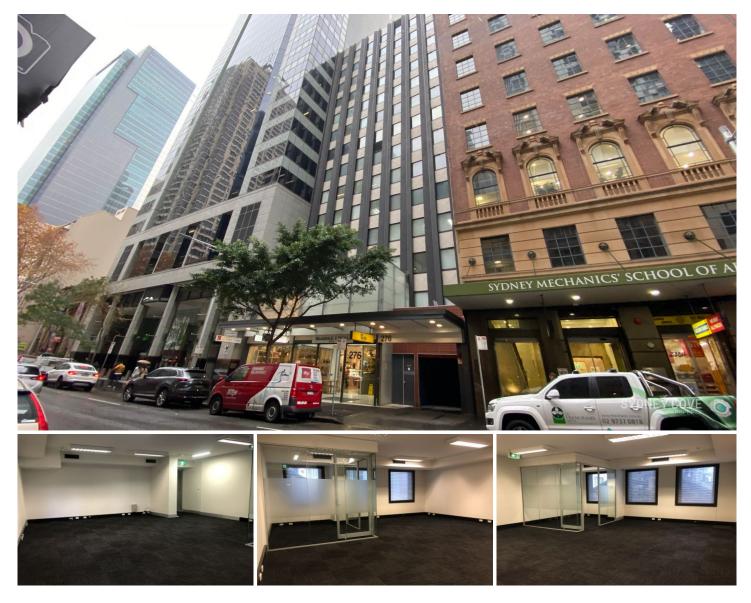

## 276 Pitt Street SYDNEY NSW

This desirable 53 sqm of office space is perfect for any start up or existing business with a practical floor plan including a private enclosed office. Comes with car space included!

Located in the heart of the CBD and surrounded by Sydney's best shopping district you are only moments away from the QVB, Galleries Victoria, Pitt Street Mall & Sydney's Westfield. Only moments from Town Hall and Museum stations, Bus interchange and Hyde Park.

Practical floor plan, with central location Open plan office with an enclosed office Close to services and world class retail Car space included in rent

For further information on this suite or to book an