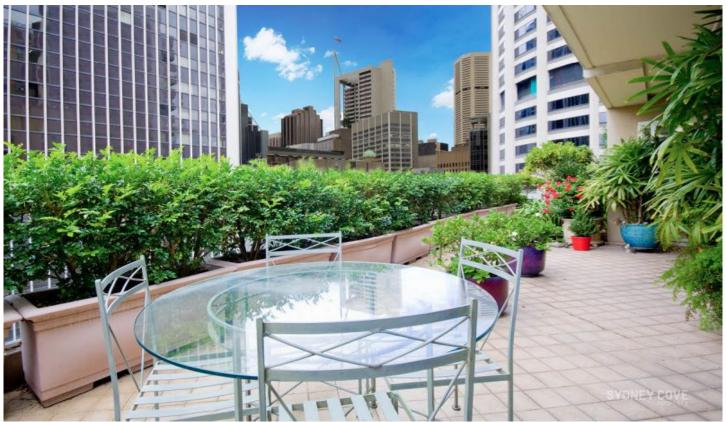

## 2 Bond Street SYDNEY NSW

A rare opportunity to reside in a Penthouse style apartment positioned in the 4.5 star Mantra Hotel. Ideally located in the heart of the CBD, you are only moments to Circular Quay, The Rocks as well as some of Sydneys finest restaurants and retail outlets.

## Key Features:

- \* Three double bedrooms with built-ins
- \* Large balcony perfect for entertaining
- \* Two quality bathrooms with marble
- \* Renovated kitchen with stone benchtop
- \* Ducted air-conditioning, internal laundry
- \* Secure car space, building at a prime location
- \* Total of 166m2 of indoor & outdoor space
- \* 24h concierge, rooftop pool, spa & gym