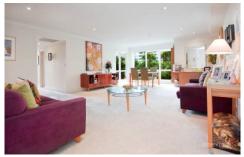

## Key Features:

- \* Three double bedrooms with built-ins
- \* Large balcony perfect for entertaining
- \* Two quality bathrooms with marble
- \* Renovated kitchen with stone benchtop
- \* Ducted air-conditioning, internal laundry
- \* Secure car space, building at a prime location
- \* Total of 166m2 of indoor & outdoor space
- \* 24h concierge, rooftop pool, spa & gym