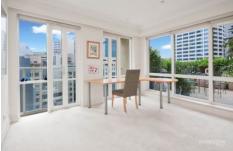

## Key Features:

- \* Three double bedrooms with built-ins
- \* Large balcony perfect for entertaining
- \* Two quality bathrooms with marble
- \* Renovated kitchen with stone benchtop
- \* Ducted air-conditioning, internal laundry
- \* Secure car space, building at a prime location
- \* Total of 166m2 of indoor & outdoor space
- \* 24h concierge, rooftop pool, spa & gym