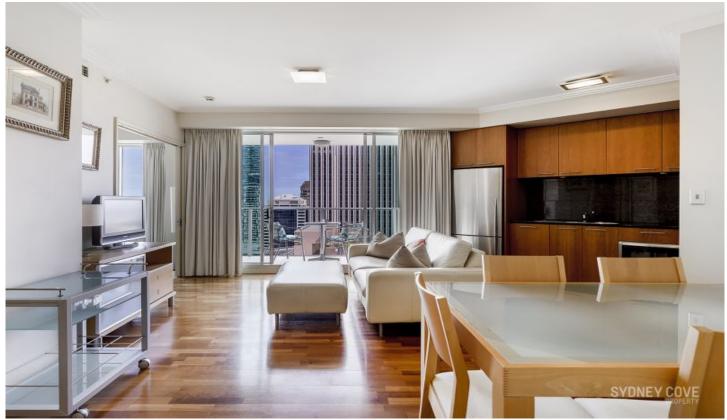

## 68-70 Market Street SYDNEY NSW

Furnished apartment located within the prestigious international Swissotel, on the corner of George & Market Street. Enjoy a 5 start lifestyle surrounded by the best amenities including the State Theatre, Queen Victoria building, Pitt Street Mall, Hyde Park and more. These apartments are separate and exclusive from the hotel; however, many hotel facilities are available to residents.

## Key points:

- \* Queen sized bedroom, built in wardrobes
- \* Fully equipped kitchen, quality appliances
- \* Elegant marble bathroom, internal laundry
- \* Balcony with city views, air conditioning
- \* Heated pool and spa