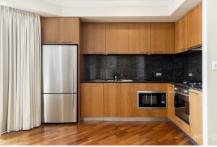

## Key points:

- \* Queen sized bedroom, built in wardrobes
- \* Fully equipped kitchen, quality appliances
- \* Elegant marble bathroom, internal laundry
- \* Balcony with city views, air conditioning
- \* Heated pool and spa