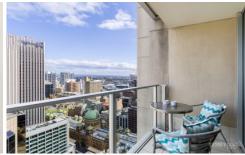

## Key points:

- \* Queen sized bedroom, built in wardrobes
- \* Fully equipped kitchen, quality appliances
- \* Elegant marble bathroom, internal laundry
- \* Balcony with city views, air conditioning
- \* Heated pool and spa