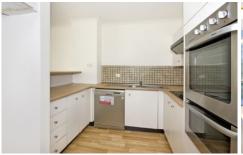

## **Key Points:**

- Spacious light-filled interiors, well-proportioned and good sized balcony
- Good sized kitchen with dishwasher, ample cupboard and bench space
- Ensuite style bathroom with bath, accessible from bedroom and entry
- Bedroom with access to balcony, on-site building manager
- Internal laundry with dryer, secure building, close to shops